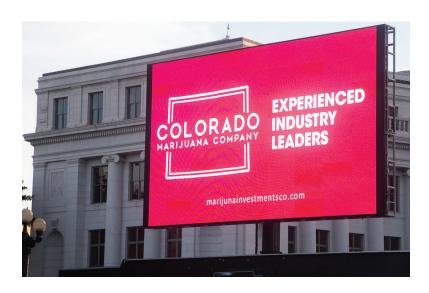

### **HD Screen Activation**

#### THE CITY OF DENVER DOES NOT ALLOW LICENSED CANNABIS BRANDS TO ACTIVE ON HD SCREEN

- Provide logo lock for HD screen
- Logo lock will appear for 60 seconds on HD screen every hour from 9AM 9PM
- Over 50,000 annual cannabis enthusiasts attend the annual 420 Rally
- HD Screen will be will be placed directly behind national performance stage

ARTWORK OF VIDEO SIZE: 605x260 PIXELS 150+ DPI

10 SIXTY SECOND SPOTS \$1,000